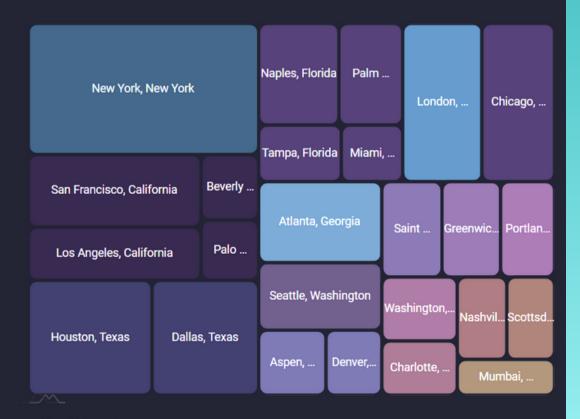

#### TOP LOCATIONS

Top Locations are the cities with the most matched clients

This report is comprised of data aggregated from third-party data sources.