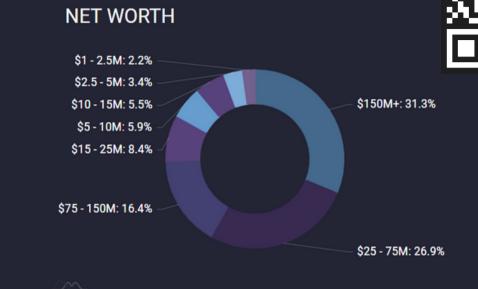

### REALM GLOBAL

REALM™

The most expensive home ever sold in the United States? That's a REALM member.

What do the industry's leaders from *The Thousand*, all have in common? They're all REALM members.

REALM members represent the top 1% of real estate professionals globally. They are personally vetted, + included by invitation only.